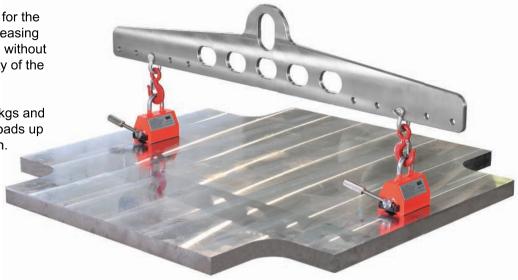

# **SAFER FIXED BEAM**

The BLM spreader beam allows for the mounting of 2 SAFER lifters increasing the load handling characteristics without complicating the overall simplicity of the process.

BLM-1 handles loads up to 800 kgs and 3000mm while BLM-2 handles loads up to 1600kg and 3000mm in length.