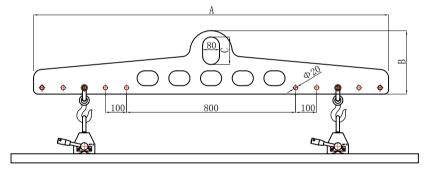

## Dimensions mm(inch)

| BLM-1  | mm(inch)       |  |  |  |
|--------|----------------|--|--|--|
| Α      | 1680 (66.14)   |  |  |  |
| В      | 300 (11.81)    |  |  |  |
| С      | 130 (5.12)     |  |  |  |
| D      | 15 (0.59)      |  |  |  |
| Weight | 37 kg/81.4 lbs |  |  |  |

| BLM-2  | mm(inch)      |  |  |
|--------|---------------|--|--|
| Α      | 1900 (74.80)  |  |  |
| В      | 415 (16.34)   |  |  |
| С      | 160 (6.30)    |  |  |
| D      | 20 (0.79)     |  |  |
| Weight | 75 kg/165 lbs |  |  |